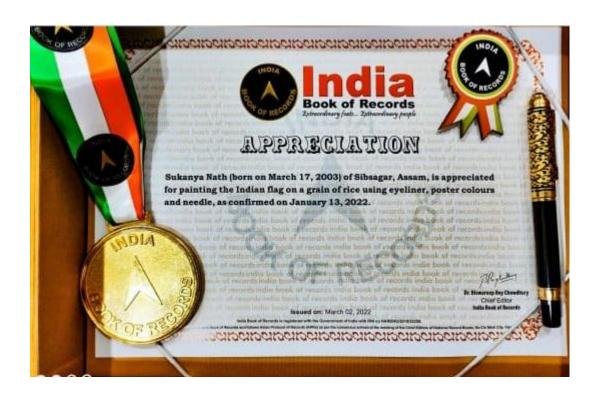

| 2021-22 | Inclusion in Indian Book of Records for making the paintings of famous personalities using the maximum number of natural colours                | Individual | National (Indian Book of<br>Records)                                     | Cultural | Moyur Krishna Gogoi   |
|---------|-------------------------------------------------------------------------------------------------------------------------------------------------|------------|--------------------------------------------------------------------------|----------|-----------------------|
| 2021-22 | Prize winner in Inter<br>College Youth<br>Festival (Flute)                                                                                      | Individual | University (Dibrugarh<br>University Sports Board ,<br>Dibrugarh , Assam) | Cultural | Chinmoyee Stuti Borah |
| 2021-22 | Prize winner in Inter<br>College Weight<br>Lifting Competition<br>(Bronze Medalist)                                                             | Individual | University (Dibrugarh<br>University Sports Board ,<br>Dibrugarh , Assam) | Sports   | Pahee Gogoi           |
| 2021-22 | Prize winner in Inter<br>College Youth<br>Festival (Moder<br>Song)                                                                              | Individual | Dibrugarh University Sports<br>Board , Dibrugarh , Assam                 | Cultural | Priyam Phukan         |
| 2021-22 | Prize winner in Inter<br>College Karate &<br>Taekwondo<br>Competition 2022<br>(Silver Medalist in<br>Karate)                                    | Individual | University (Dibrugarh<br>University Sports Board ,<br>Dibrugarh , Assam) | Sports   | Akangkhya Deogharia   |
| 2021-22 | Prize winner in Inter<br>College Karate &<br>Taekwondo<br>Competition 2022<br>(Silver Medalist in<br>Karate)                                    | Individual | University (Dibrugarh<br>University Sports Board ,<br>Dibrugarh , Assam) | Sports   | Sumki Karmakar        |
| 2021-22 | Prize winner in Inter<br>College Karate &<br>Taekwondo<br>Competition 2022<br>(Silver Medalist in<br>Taekwondo)                                 | Individual | University (Dibrugarh<br>University Sports Board ,<br>Dibrugarh , Assam) | Sports   | Sumki Karmakar        |
| 2021-22 | Inclusion in Indian<br>Book of Records for<br>painting the indian<br>flag on a grain of<br>rice using eyeliner,<br>poster colours and<br>needle | Individual | National (Indian Book of<br>Records)                                     | Cultural | Sukanya Nath          |