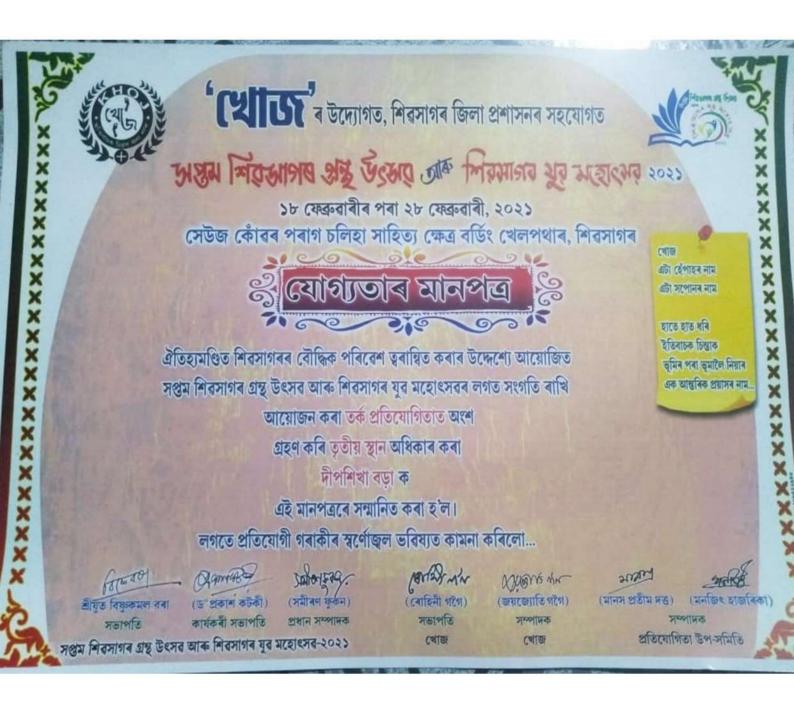

Result of Debate Competition organised by Office of the SDC Nazira (Celebrating 72nd Republic Day 26th January 2021)

2nd Prize - Dipsikha Borah 5th Semester Sibsagar Girls' College

Result of Debate Competition held on occasion of Book Festival (18 to 28 Feb 2021) Sivasagar by Sibsagar Administration and Khuj (NGO) 3rd Prize – Dipshikha Borah 4th Semester Sibsagar Girls' College Results of essay competition under the aegis of Guwahati University PG Union (20-21) celebrating the birth anniversary of Mahapurush Srimanta Sankar Dev.

3rd Prize – Manaswini Sharma (4th Sem Sibsagar Girls'

গুৱাহাটী বিশ্ববিদ্যালয়ৰ স্নাতকোত্তৰ ছাত্ৰ সন্থা ২০২০-২১ বৰ্ষৰ উদ্যোগত মহাপুৰুষ শ্ৰীমন্ত শংকৰদেৱৰ তিৰোভাৱ তিথি উপলক্ষ্যে সদৌ অসম ভিত্তি আয়োজিত

### Certificate of Appreciation

This is to certify that **Dipsikha Borah**, Student of Sivsagar Girls College, Sivasagar has been selected for Certificate of Appreciation in the essay competition on "Battle of Saraighat with Special Reference to Battle of Alaboi", on the occasion of "Alaboi Smriti Divas", on 5<sup>th</sup> August 2020, organised by the Directorate of Archaeology, Cultural Affairs Department, Government of Assam.

We wish her every success in life.

P.K. Borthakur, IAS

Additional Chief Secretary to the Government of Assam
Cultural Affairs Department
Dispur, Guwahati

Director

Directorate of Archaeology, Assam

Ambari, Guwahati